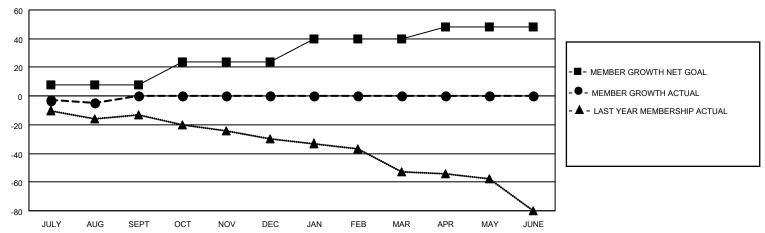

#### GOALS AND ACTUAL MEMBERS CUMULATIVE

| DROPPED CLUBS: 0 |    | 3 CLUBS OF 49 ADDED 1 OR MORE<br>NEW MEMBERS | GENDER DISTRIBUTION       |               |     |
|------------------|----|----------------------------------------------|---------------------------|---------------|-----|
|                  |    |                                              | MALE                      | 872 (67.44%)  |     |
|                  |    | 1                                            | FEMALE                    | 421 (32.56%)  |     |
| DROPPED MEMBERS  |    |                                              |                           | ,             |     |
| DECEASED         | 1  | CLICK HERE FOR CUMULATIVE                    | TOTAL FAMILY UNIT MEMBERS |               | 176 |
| CLUB CANCELLED   | 0  | MEMBERSHIP DATA                              |                           |               | 00  |
| OTHER            | 9  | FAMILY MEMBERS PAYING H                      |                           | S PAYING HALF | 90  |
| TOTAL            | 10 |                                              |                           |               |     |